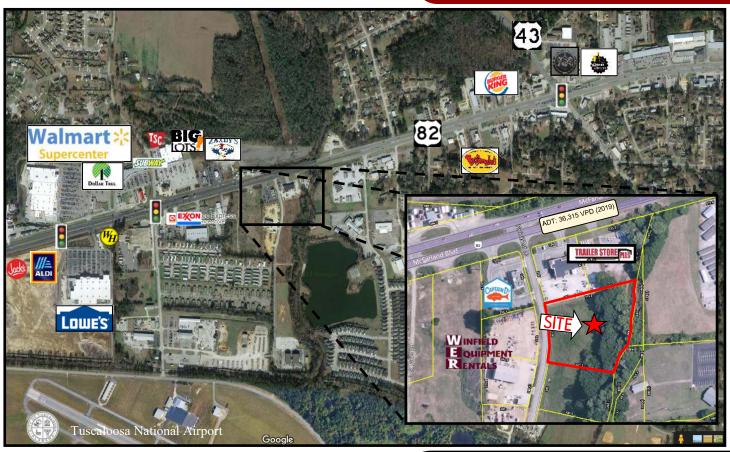

## +/- 2.6 Acres

Park West Drive (just off McFarland Blvd)
Northport, Alabama

LOCATION: Park West Drive just south of U.S. Hwy 82/McFarland Boulevard in Northport, AL.

DETAILS: 2.6 Acres+/- ready for development. Ideal for service business, retail, warehouse

# **More Information:**

- Zoned C-3 General Commercial
- Visible from McFarland Boulevard
- Growing commercial area: Wal Mart, Lowes, Aldi, and Tractor Supply all within 1/2 mile
- Good highway access from east/westbound U.S. 82
- Flat/level land
- Developable area is +/-1.9 Acres
- Near Tuscaloosa National Airport, Northport City Hall
- Connectivity: Near western bypass access to I-59/20 and 1 mile west of U.S. 43/U.S. 82 intersection