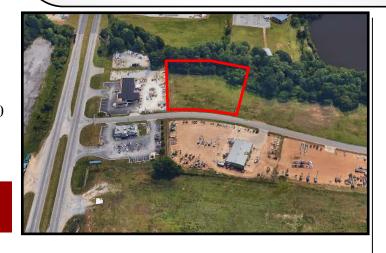

## +/- 2.6 Acres

Park West Drive (just off McFarland Blvd)
Northport, Alabama

LOCATION: Park West Drive just south of U.S. Hwy 82/McFarland Boulevard in Northport, AL.

DETAILS: 2.6 Acres+/- ready for development. Ideal for service business, retail, warehouse

# **More Information:**

- Zoned C-3 General Commercial
- Visible from McFarland Boulevard
- Growing commercial area: Wal Mart, Lowes, Aldi, and Tractor Supply all within 1/2 mile
- Good highway access from east/westbound U.S. 82
- Flat/level land
- Developable area is +/-1.9 Acres
- Near Tuscaloosa National Airport, Northport City Hall
- Connectivity: Near western bypass access to I-59/20 and 1 mile west of U.S. 43/U.S. 82 intersection